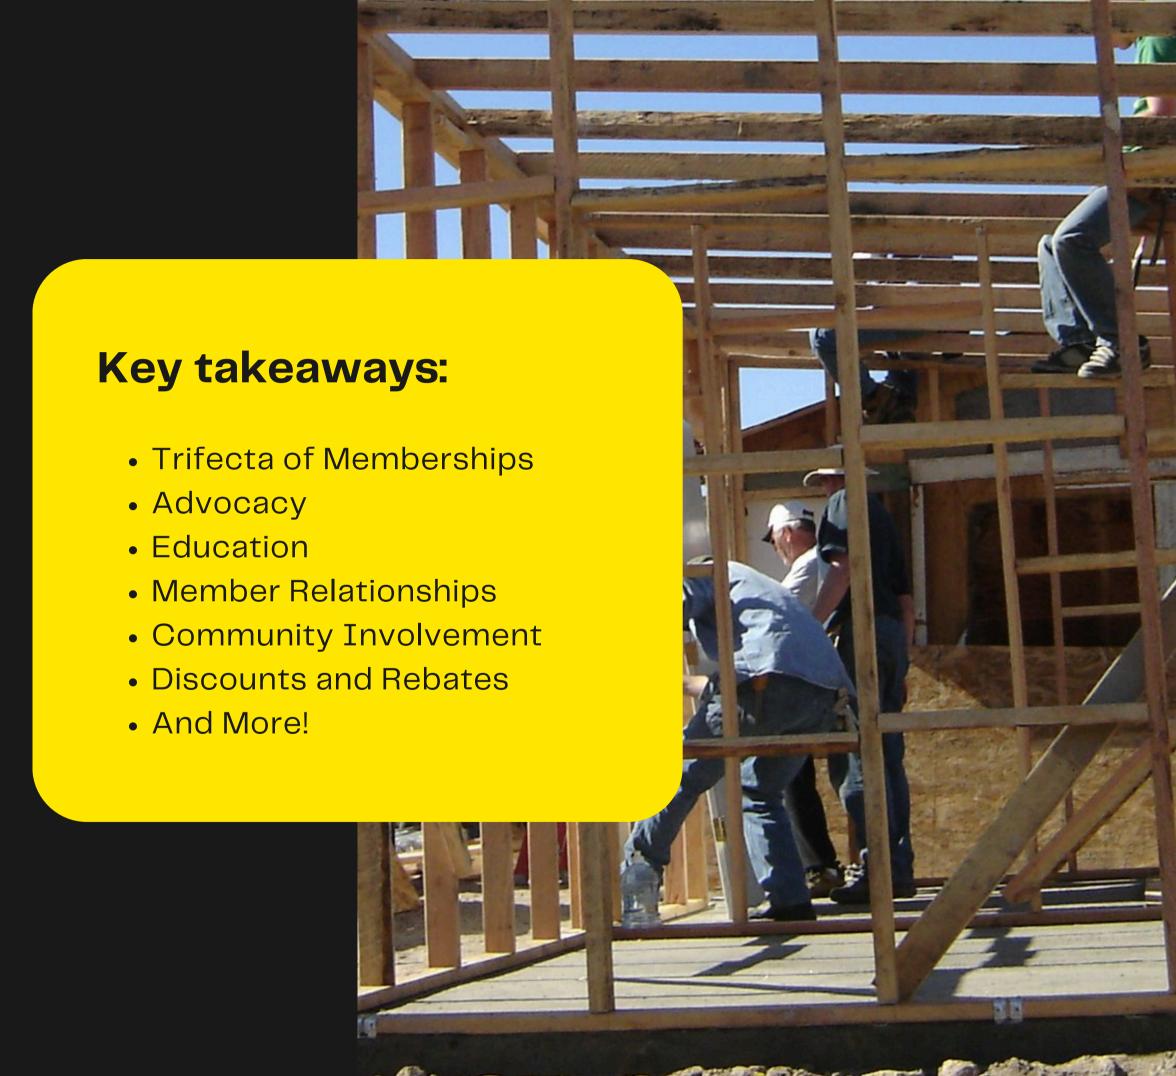

### The Trifecta.

## Local, state and national membership.

At the local level, enjoy member-to-member relationships, community involvement and events. Alaska State Home Building Association, ASHBA, membership includes rebates, educational opportunities and State advocacy – have a voice in the decisions that impact Alaska home building. National Association of Home Builders, NAHB, membership includes advocacy, discounts, networking, and more!

## Relationships

Our members come together not just at meetings or annual events, but as experts with solid advice, sounding boards, tried-and-true methods, pillars in the community, helping hands, and great friendships.

## Community Involvement

You work. You have responsibilities. You want to make a difference.

Be part of an organization that takes its place in the community seriously. KPBA strives to foster relationships with our community members. We participate in local events that give back to the community and host annual fundraisers to support causes near and dear to our members. Be it local charities or youth outreach, KPBA is actively seeking ways to do more.